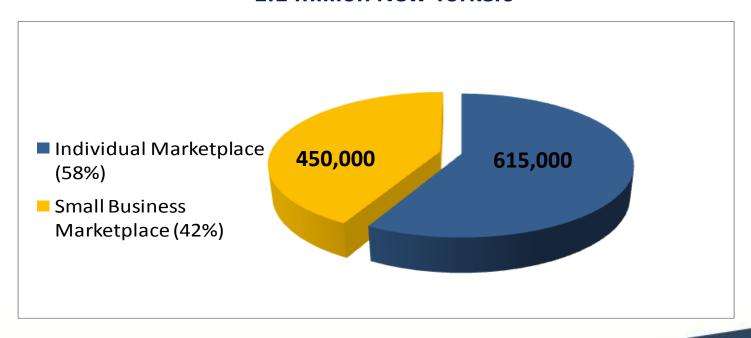

## Who Will Enroll In NY State Of Health?

# Health Plan Marketplace enrollment is estimated to be 1.1 million New Yorkers