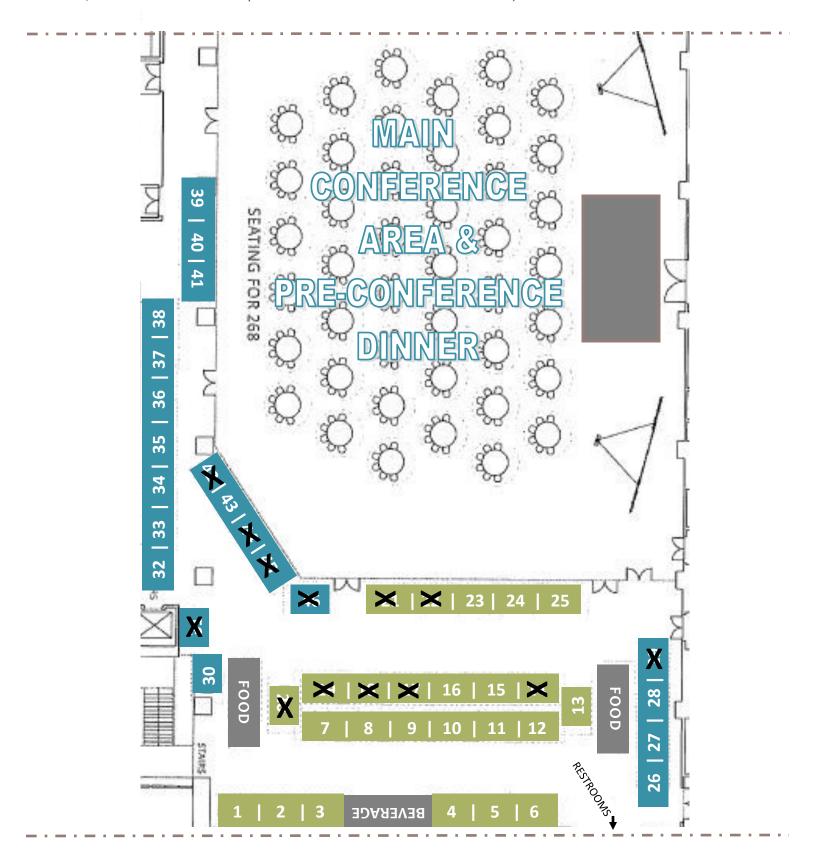

## Available Sponsor & Exhibitor Tables

All tables come skirted with two chairs, electricity and Wifi. **Tables 1-25 are 8' long** and reserved for our Diamond, Platinum and Gold sponsors and NYHPA

member exhibitors. **Tables 26-46 are 6' long** and available to all exhibitors. (Tables marked with an "X" are reserved.)

#### **Exhibitor Fees & Table Assignments**

No exhibitor tables will be reserved until receipt of a signed Exhibitor Agreement and payment. ALL AGREEMENTS AND PAYMENTS MUST BE RECEIVED NO LATER THAN OCTOBER 1, 2019 (cancellations will be charged a 10% administrative fee and NO REFUNDS WILL BE ISSUED AFTER OCTOBER 1, 2019). An additional 4% fee will be added to payments made by credit card. All table assignments will be made on a first-come, first-serve basis with Diamond, Platinum and Gold sponsors given preferred table placement; Silver, Bronze and Basic Level exhibitors will be assigned tables (Basic level exhibitors are limited to tables 32-45).